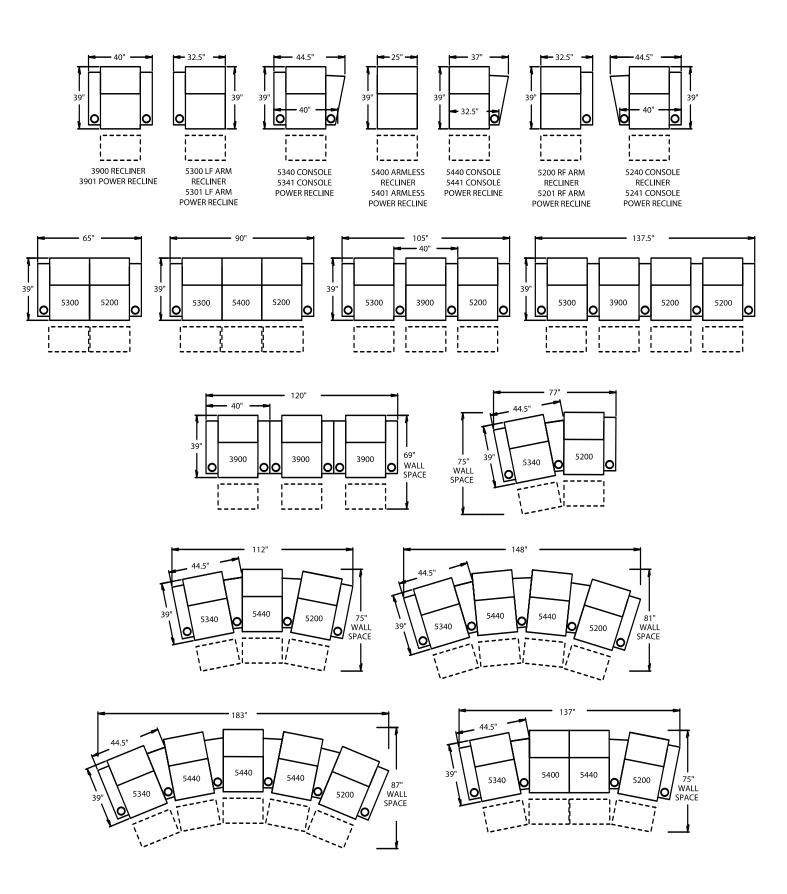

#### **STRAIGHT**

3900 - Straight Arm RF/LF, WAW®, TM®, Rec 3901 - Straight Arm RF/LF, WAW®, PR®, Rec

H. 44" W. 40" SD. 23" OD. 39"

**5200** - Straight Arm RF, WAW®, TM®, Rec **5201** - Straight Arm RF, WAW®, PR®, Rec

H. 44" W. 32.5" SD. 23" OD. 39"

 $\bf 5300$  - Straight Arm LF, WAW\*, TM\*, Rec

**5301** - Straight Arm LF, WAW®, PR®, Rec **H. 44" W. 32.5" SD. 23" OD. 39"** 

5400 - Armless, WAW®, TM®, Rec

5401 - Armless, WAW®, PR®, Rec

H. 44" W. 25" SD. 23" OD. 39"

Available in fabric, suede, vinyl, 100% genuine top grain leather or LeatherPlus.\*

\* LeatherPlus combines leather and vinyl for value and comfort.

Specifications accurate at time of printing.

#### **CURVED**

**5240 -** LF Wedge Arm/RF Straight Arm, WAW®, TM®, Rec

**5241** - LF Wedge Arm/RF Straight Arm, WAW®, PR®, Rec

H. 44" W. 44.5" SD. 23" OD. 39"

**5340 -** Wedge Arm RF/LF Straight Arm, WAW®, TM®, Rec

**5341** - Wedge Arm RF/LF Straight Arm, WAW®, PR®, Rec

H. 44" W. 44.5" SD. 23" OD. 39"

5440 - Wedge Arm RF, WAW®, TM®, Rec

**5441** - Wedge Arm RF, WAW®, PR®, Rec

H. 44" W. 37" SD. 23" OD. 39"

WAW<sup>®</sup> = Wallaway<sup>®</sup>  $TM^{®} = TouchMotion^{®}$   $PR^{®} = PowerRecline^{®}$ 

#### 44.5" BACK HEIGHT ON MOTION PIECES