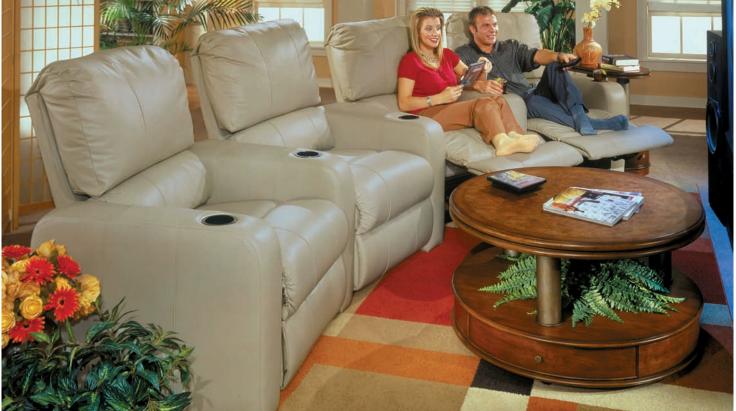

### Standard Features:

- Wallaway® Fully reclines just inches away from the wall, allowing greater decorating flexibility and more efficient use of space.
- EasyOff Backs Removable back for easier delivery and moving from room to room
- **ChaiseLounger**® Provides continuous, head-to-toe support when reclined.

## **Optional Features:**

- **ButtKicker**®- Silent subwoofer in seat that allows viewers to feel powerful bass without excessive volume.
- Lighted Cupholder generously sized to hold most cans, bottles and drink cups.
   Lighted ring illuminates the cupholder from the inside.
- **TouchMotion**® Easily reclines at the touch of a button.
- PowerRecline® Effortlessly recline to your favorite position.